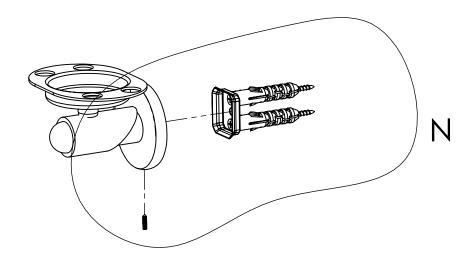

### **Step 2:** Attach Bracket to Mounting Plate.

Place bracket on mounting plate and secure by tightening set screw as shown below.