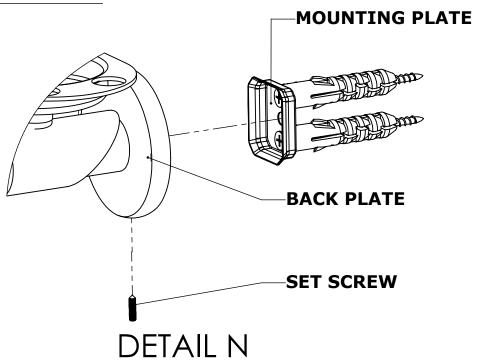

### **Step 2:** Attach Bracket to Mounting Plate.

Place bracket on mounting plate and secure by tightening set screw as shown below.