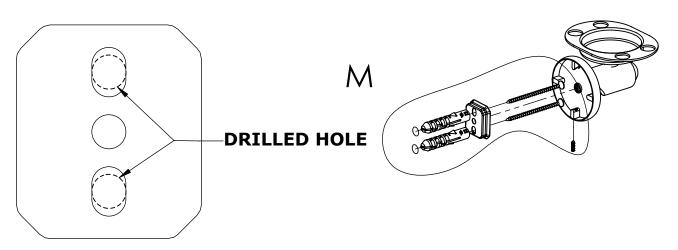

#### Step 1: Drill holes in Wall for screw anchors and attach Mounting Plate to Wall

Determine your desired location for installation and make a mark for the location of the mounting plate. Remove mounting plate from backplate by loosening set screw in backplate as pictured below. Place center hole of mounting plate over mark made above. Make 2 marks where mounting screws will be placed as shown below. Drill hole at each of the marks. (You may substitute other style mounting anchors or screws if desired). Place anchors into the holes made. Place mounting plate over holes and secure to mounting surface using screws as shown below.