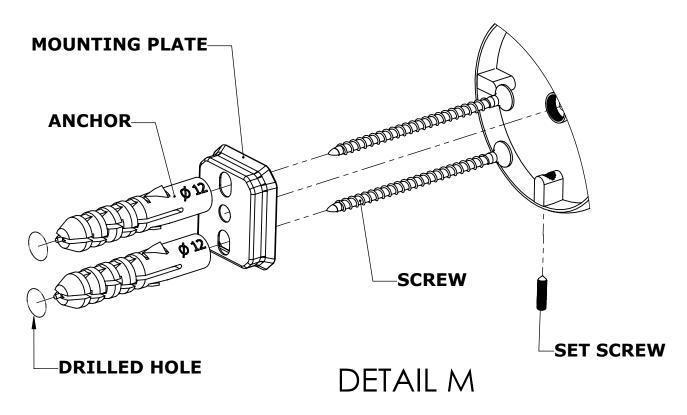

#### Step 1: Drill holes in Wall for screw anchors and attach Mounting Plate to Wall

Determine your desired location for installation and make a mark for the location of the mounting plate. Remove mounting plate from backplate by loosening set screw in backplate as pictured below. Place center hole of mounting plate over mark made above. Make 2 marks where mounting screws will be placed as shown below. Drill hole at each of the marks. (You may substitute other style mounting anchors or screws if desired). Place anchors into the holes made. Place mounting plate over holes and secure to mounting surface using screws as shown below.