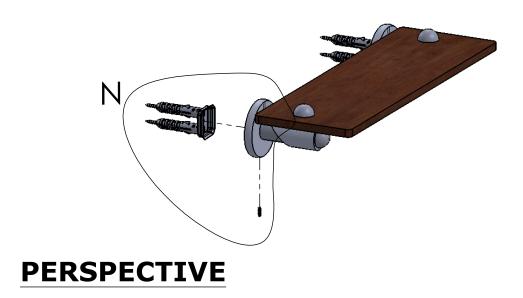

#### **Step 2:** Attach Bracket to Mounting Plate.

Place bracket on mounting plate and secure by tightening set screw as shown below.