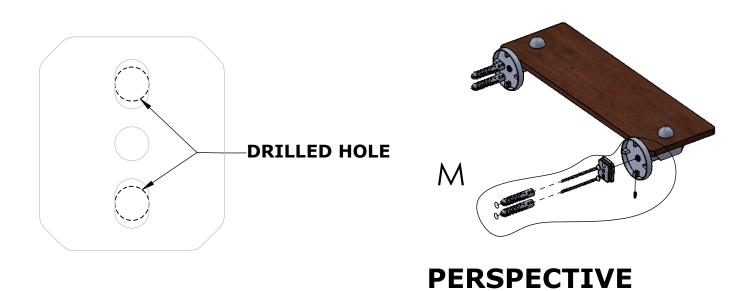

#### Step 1: Drill holes in Wall for screw anchors and attach Mounting Plate to Wall

Determine your desired location for installation and make a mark for the location of the mounting plate. Remove mounting plate from backplate by loosening set screw in backplate as pictured below. Place center hole of mounting plate over mark made above. Make 2 marks where mounting screws will be placed as shown below. Drill hole at each of the marks. (You may substitute other style mounting anchors or screws if desired). Place anchors into the holes made. Place mounting plate over holes and secure to mounting surface using screws as shown below.