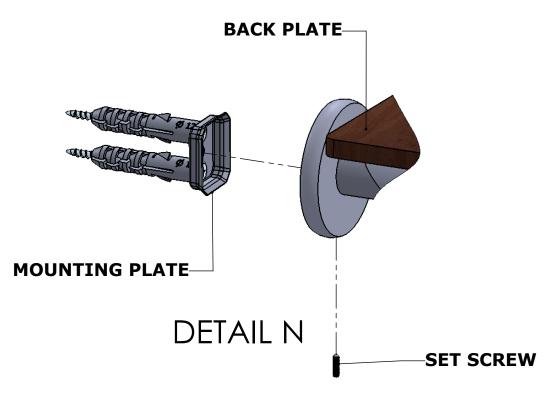

#### **Step 2:** Attach Bracket to Mounting Plate.

Place bracket on mounting plate and secure by tightening set screw as shown below.