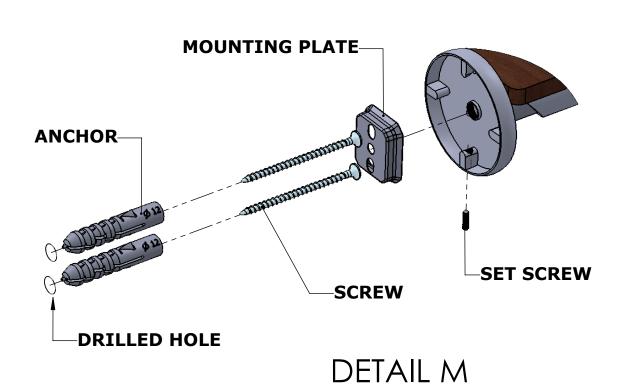

#### Step 1: Drill holes in Wall for screw anchors and attach Mounting Plate to Wall

Determine your desired location for installation and make a mark for the location of the mounting plate. Remove mounting plate from backplate by loosening set screw in backplate as pictured below. Place center hole of mounting plate over mark made above. Make 2 marks where mounting screws will be placed as shown below. Drill hole at each of the marks. (You may substitute other style mounting anchors or screws if desired). Place anchors into the holes made. Place mounting plate over holes and secure to mounting surface using screws as shown below.