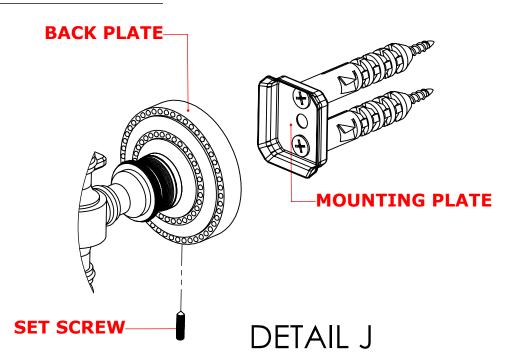

# INSTALLATION INSTRUCTIONS

**Step 2:** Attach Bracket to Mounting Plate.

Place bracket on mounting plate and secure by tightening set screw as shown below.