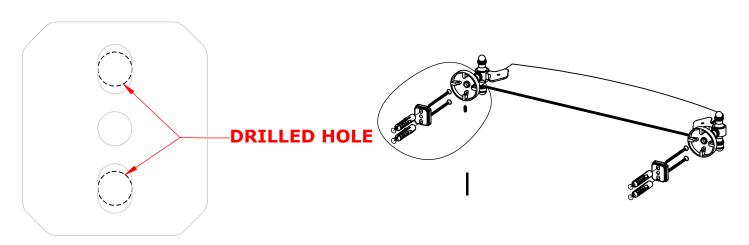

#### Step 1: Drill holes in Wall for screw anchors and attach Mounting Plate to Wall

Determine your desired location for installation and make a mark for the location of the mounting plate. Remove mounting plate from backplate by loosening set screw in backplate as pictured below. Place center hole of mounting plate over mark made above. Make 2 marks where mounting screws will be placed as shown below. Drill hole at each of the marks. (You may substitute other style mounting anchors or screws if desired). Place anchors into the holes made. Place mounting plate over holes and secure to mounting surface using screws as shown below.