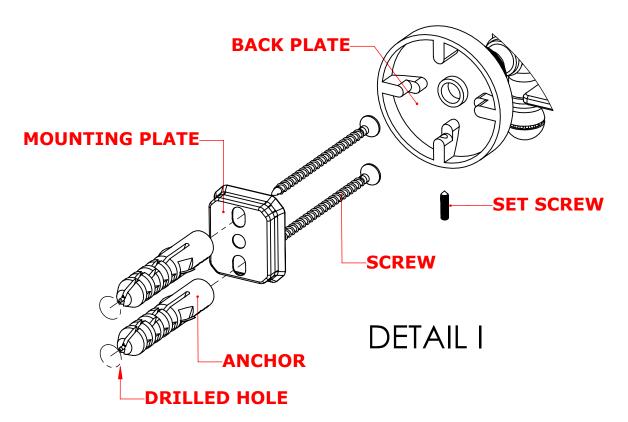

#### Step 1: Drill holes in Wall for screw anchors and attach Mounting Plate to Wall

Determine your desired location for installation and make a mark for the location of the mounting plate. Remove mounting plate from backplate by loosening set screw in backplate as pictured below. Place center hole of mounting plate over mark made above. Make 2 marks where mounting screws will be placed as shown below. Drill hole at each of the marks. (You may substitute other style mounting anchors or screws if desired). Place anchors into the holes made. Place mounting plate over holes and secure to mounting surface using screws as shown below.