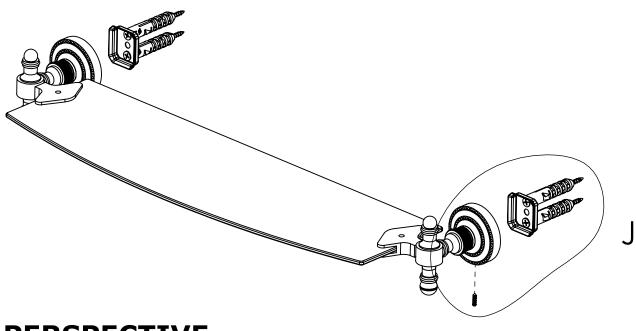

### **PERSPECTIVE**

RD-33-18

# INSTALLATION INSTRUCTIONS

**Step 2:** Attach Bracket to Mounting Plate.

Place bracket on mounting plate and secure by tightening set screw as shown below.