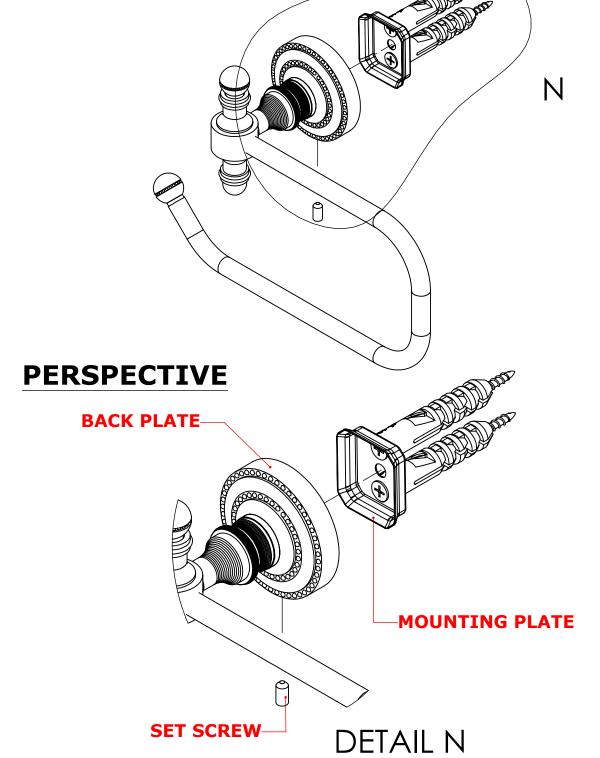

## **Step 2:** Attach Bracket to Mounting Plate.

Place bracket on mounting plate and secure by tightening set screw as shown below.