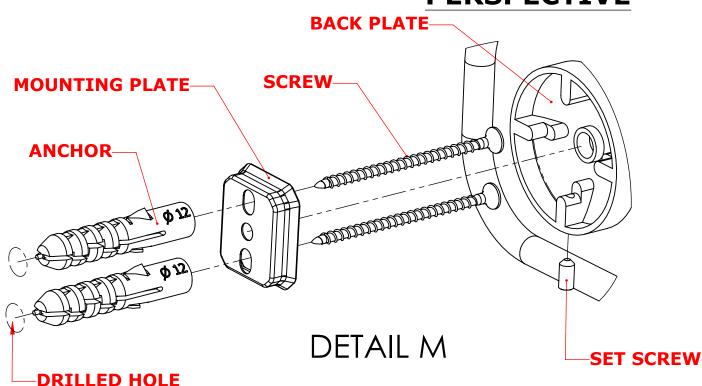

## Step 1: Drill holes in Wall for screw anchors and attach Mounting Plate to Wall

Determine your desired location for installation and make a mark for the location of the mounting plate. Remove mounting plate from backplate by loosening set screw in backplate as pictured below. Place center hole of mounting plate over mark made above. Make 2 marks where mounting screws will be placed as shown below. Drill hole at each of the marks. (You may substitute other style mounting anchors or screws if desired). Place anchors into the holes made. Place mounting plate over holes and secure to mounting surface using screws as shown below.