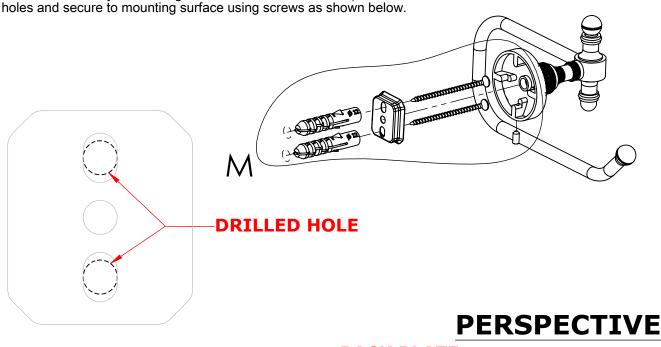

## Step 1: Drill holes in Wall for screw anchors and attach Mounting Plate to Wall

Determine your desired location for installation and make a mark for the location of the mounting plate. Remove mounting plate from backplate by loosening set screw in backplate as pictured below. Place center hole of mounting plate over mark made above. Make 2 marks where mounting screws will be placed as shown below. Drill hole at each of the marks. (You may substitute other style mounting anchors or screws if desired). Place anchors into the holes made. Place mounting plate over holes and secure to mounting surface using screws as shown below.