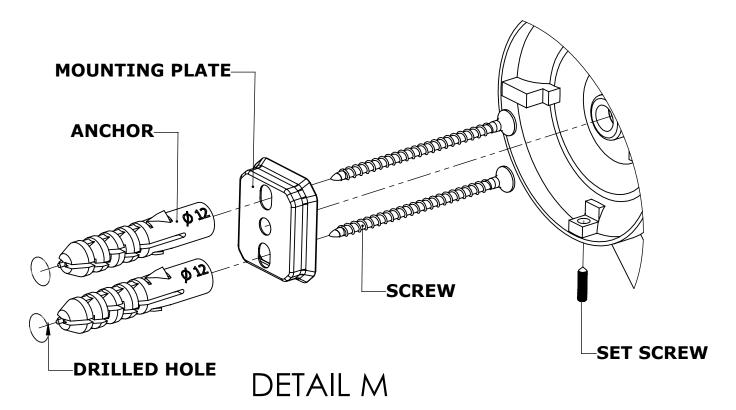

#### Step 1: Drill holes in Wall for screw anchors and attach Mounting Plate to Wall

Determine your desired location for installation and make a mark for the location of the mounting plate. Remove mounting plate from backplate by loosening set screw in backplate as pictured below. Place center hole of mounting plate over mark made above. Make 2 marks where mounting screws will be placed as shown below. Drill hole at each of the marks. (You may substitute other style mounting anchors or screws if desired). Place anchors into the holes made. Place mounting plate over holes and secure to mounting surface using screws as shown below.

### **PERSPECTIVE**