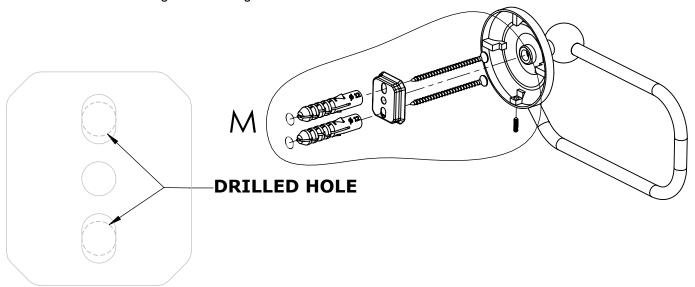

#### Step 1: Drill holes in Wall for screw anchors and attach Mounting Plate to Wall

Determine your desired location for installation and make a mark for the location of the mounting plate. Remove mounting plate from backplate by loosening set screw in backplate as pictured below. Place center hole of mounting plate over mark made above. Make 2 marks where mounting screws will be placed as shown below. Drill hole at each of the marks. (You may substitute other style mounting anchors or screws if desired). Place anchors into the holes made. Place mounting plate over holes and secure to mounting surface using screws as shown below.

### **PERSPECTIVE**