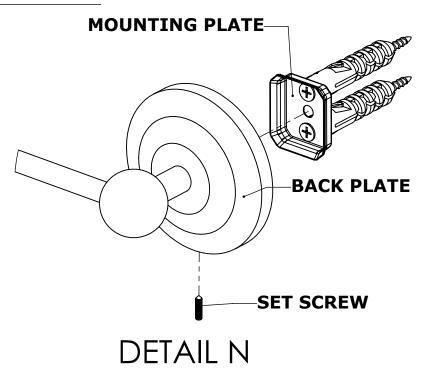

## **Step 2:** Attach Bracket to Mounting Plate.

Place bracket on mounting plate and secure by tightening set screw as shown below.

## **PERSPECTIVE**