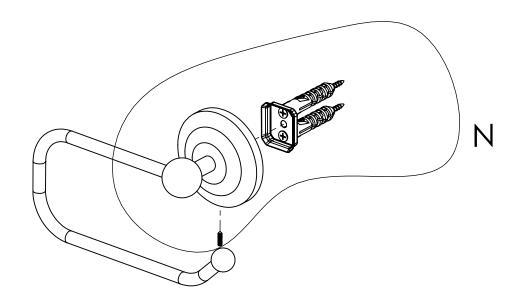

## **Step 2:** Attach Bracket to Mounting Plate.

Place bracket on mounting plate and secure by tightening set screw as shown below.

## **PERSPECTIVE**