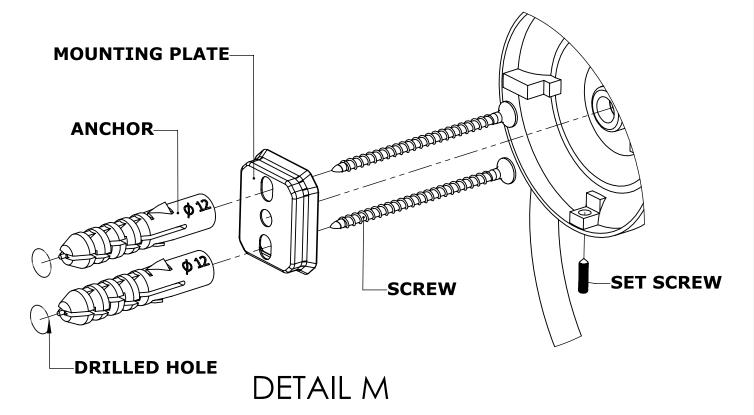

#### Step 1: Drill holes in Wall for screw anchors and attach Mounting Plate to Wall

Determine your desired location for installation and make a mark for the location of the mounting plate. Remove mounting plate from backplate by loosening set screw in backplate as pictured below. Place center hole of mounting plate over mark made above. Make 2 marks where mounting screws will be placed as shown below. Drill hole at each of the marks. (You may substitute other style mounting anchors or screws if desired). Place anchors into the holes made. Place mounting plate over holes and secure to mounting surface using screws as shown below.