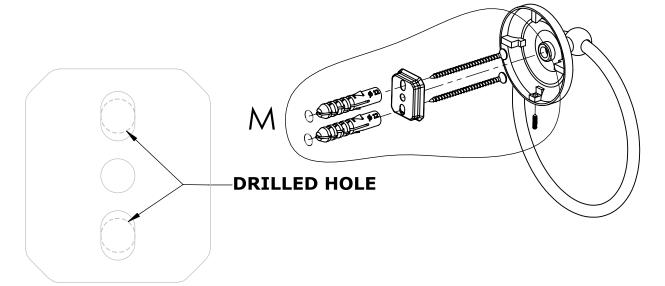

#### Step 1: Drill holes in Wall for screw anchors and attach Mounting Plate to Wall

Determine your desired location for installation and make a mark for the location of the mounting plate. Remove mounting plate from backplate by loosening set screw in backplate as pictured below. Place center hole of mounting plate over mark made above. Make 2 marks where mounting screws will be placed as shown below. Drill hole at each of the marks. (You may substitute other style mounting anchors or screws if desired). Place anchors into the holes made. Place mounting plate over holes and secure to mounting surface using screws as shown below.