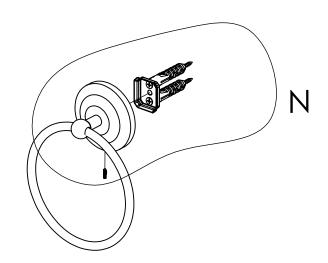

### INSTALLATION INSTRUCTIONS

Step 2: Attach Bracket to Mounting Plate.

Place bracket on mounting plate and secure by tightening set screw as shown below.