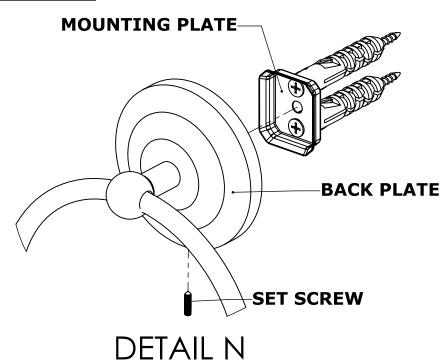

### INSTALLATION INSTRUCTIONS

Step 2: Attach Bracket to Mounting Plate.

Place bracket on mounting plate and secure by tightening set screw as shown below.