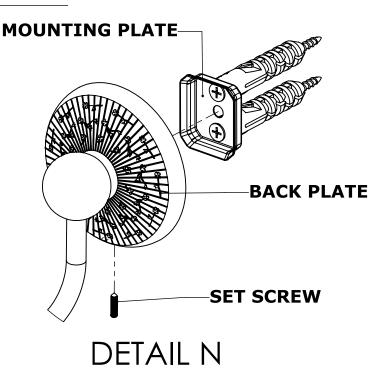

### Step 2: Attach Bracket to Mounting Plate.

Place bracket on mounting plate and secure by tightening set screw as shown below.