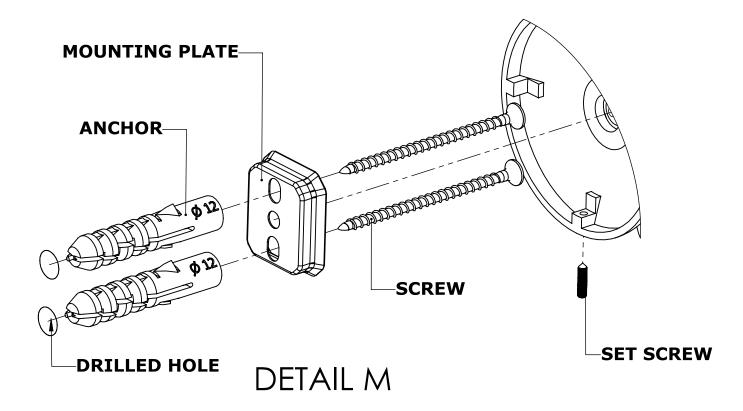

### Step 1: Drill holes in Wall for screw anchors and attach Mounting Plate to Wall

Determine your desired location for installation and make a mark for the location of the mounting plate. Remove mounting plate from backplate by loosening set screw in backplate as pictured below. Place center hole of mounting plate over mark made above. Make 2 marks where mounting screws will be placed as shown below. Drill hole at each of the marks. (You may substitute other style mounting anchors or screws if desired). Place anchors into the holes made. Place mounting plate over holes and secure to mounting surface using screws as shown below.