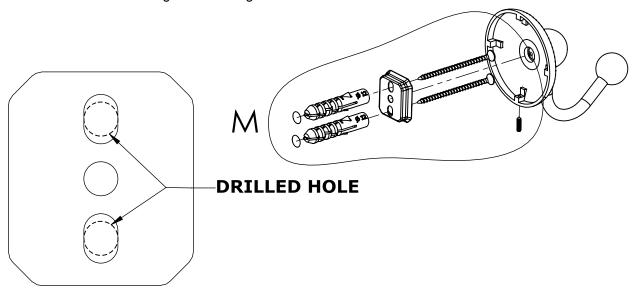

### Step 1: Drill holes in Wall for screw anchors and attach Mounting Plate to Wall

Determine your desired location for installation and make a mark for the location of the mounting plate. Remove mounting plate from backplate by loosening set screw in backplate as pictured below. Place center hole of mounting plate over mark made above. Make 2 marks where mounting screws will be placed as shown below. Drill hole at each of the marks. (You may substitute other style mounting anchors or screws if desired). Place anchors into the holes made. Place mounting plate over holes and secure to mounting surface using screws as shown below.