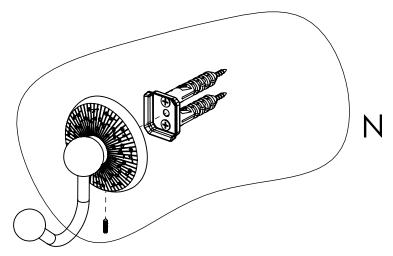

### Step 2: Attach Bracket to Mounting Plate.

Place bracket on mounting plate and secure by tightening set screw as shown below.