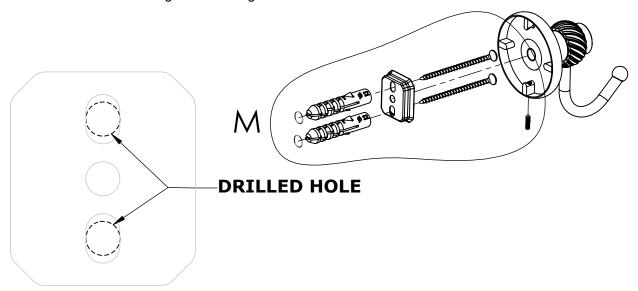

#### Step 1: Drill holes in Wall for screw anchors and attach Mounting Plate to Wall

Determine your desired location for installation and make a mark for the location of the mounting plate. Remove mounting plate from backplate by loosening set screw in backplate as pictured below. Place center hole of mounting plate over mark made above. Make 2 marks where mounting screws will be placed as shown below. Drill hole at each of the marks. (You may substitute other style mounting anchors or screws if desired). Place anchors into the holes made. Place mounting plate over holes and secure to mounting surface using screws as shown below.

#### **PERSPECTIVE**