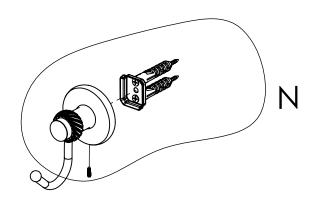

# **INSTALLATION INSTRUCTIONS**

**Step 2:** Attach Bracket to Mounting Plate.

Place bracket on mounting plate and secure by tightening set screw as shown below.

### **PERSPECTIVE**