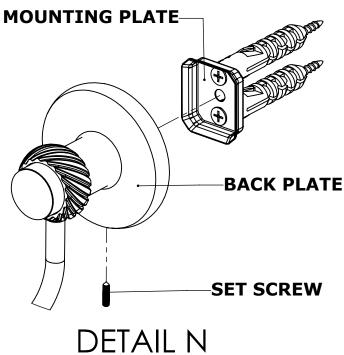

# **INSTALLATION INSTRUCTIONS**

**Step 2:** Attach Bracket to Mounting Plate.

Place bracket on mounting plate and secure by tightening set screw as shown below.