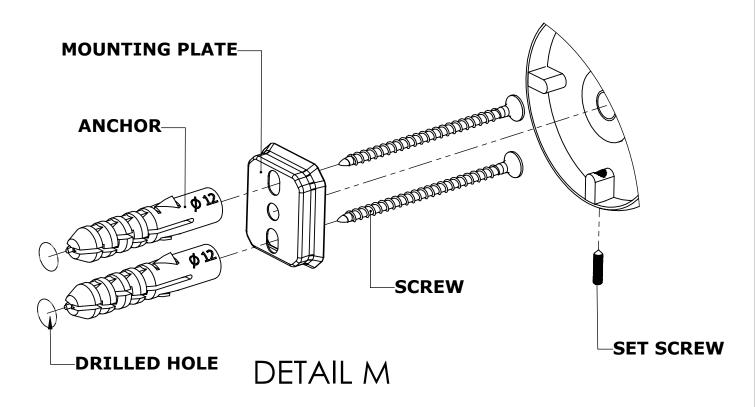

#### Step 1: Drill holes in Wall for screw anchors and attach Mounting Plate to Wall

Determine your desired location for installation and make a mark for the location of the mounting plate. Remove mounting plate from backplate by loosening set screw in backplate as pictured below. Place center hole of mounting plate over mark made above. Make 2 marks where mounting screws will be placed as shown below. Drill hole at each of the marks. (You may substitute other style mounting anchors or screws if desired). Place anchors into the holes made. Place mounting plate over holes and secure to mounting surface using screws as shown below.